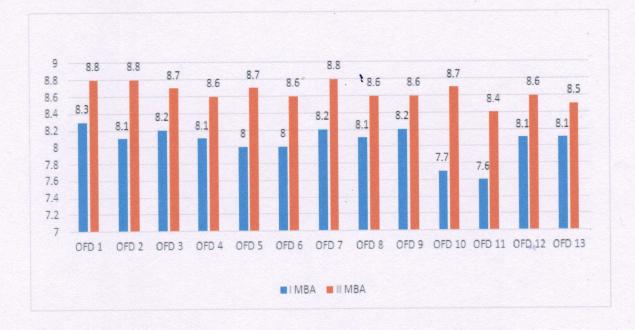

## Sample Students Feedback

2019-2020

|        | OF<br>D1 | OFD<br>2 | OFD<br>3 | OFD<br>4 | OFD<br>5 | OFD<br>6 | OFD<br>7 | OFD<br>8 | OFD<br>9 | OFD<br>10 | OF<br>D<br>11 | OFD<br>12 | OF<br>D<br>13 |
|--------|----------|----------|----------|----------|----------|----------|----------|----------|----------|-----------|---------------|-----------|---------------|
| I MBA  | 8.3      | 8.1      | 8.2      | 8.1      | 8        | 8        | 8.2      | 8.1      | 8.2      | 7.7       | 7.6           | 8.1       | 8.1           |
| II MBA | 8.8      | 8.8      | 8.7      | 8.6      | 8.7      | 8.6      | 8.8      | 8.6      | 8.6      | 8.7       | 8.4           | 8.6       | 8.5           |
| Averag | 8.5      |          |          |          |          |          |          |          |          |           |               |           |               |
| e      | 5        | 8.45     | 8.45     | 8.35     | 8.35     | 8.3      | 8.5      | 8.35     | 8.4      | 8.2       | 8             | 8.35      | 8.3           |