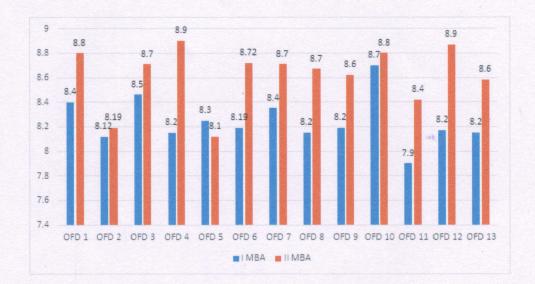

| Sample Students Feedback | Sam | ple | Students | Feedback |
|--------------------------|-----|-----|----------|----------|
|--------------------------|-----|-----|----------|----------|

|      |     |     |     |            |     |     | 202 | 0 -21 |     |      |      |      | 19.11 |
|------|-----|-----|-----|------------|-----|-----|-----|-------|-----|------|------|------|-------|
|      | OF  | OF  | OF  | OF         | OF  | OF  | OF  | OF    | OF  | OF   | OF   | OF   | OF    |
|      | D 1 | D 2 | D 3 | <b>D</b> 4 | D 5 | D 6 | D 7 | D 8   | D 9 | D 10 | D 11 | D 12 | D 13  |
| Ι    |     |     |     | -          |     |     |     |       |     |      |      |      |       |
| MB   |     | 8.1 |     |            |     | 8.1 |     |       | 1   |      |      |      |       |
| Α    | 8.4 | 2   | 8.5 | 8.2        | 8.3 | .9  | 8.4 | 8.2   | 8.2 | 8.7  | 7.9  | 8.2  | 8.2   |
| II   |     |     |     |            |     |     |     |       |     |      |      |      |       |
| MB   |     | 8.1 |     |            |     | 8.7 |     |       | 1   |      |      |      |       |
| Α    | 8.8 | 9   | 8.7 | 8.9        | 8.1 | 2   | 8.7 | 8.7   | 8.6 | 8.8  | 8.4  | 8.9  | 8.6   |
| Aver |     | 8.1 | 8.5 | 8.5        | 8.1 | 8.4 | 8.5 | 8.4   | 8.4 |      |      |      |       |
| age  | 8.6 | 5   | 8   | 2          | 8   | 5   | 3   | 1     | 0   | 8.75 | 8.16 | 8.52 | 8.36  |