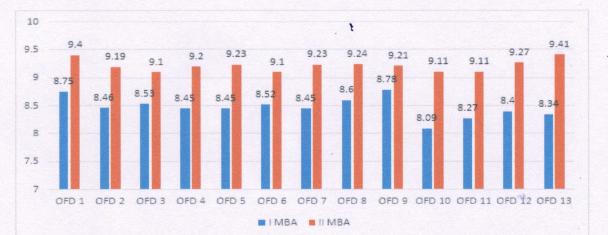

## Sample Students Feedback 2021 -22

|      | OF<br>D1 | OF<br>D 2 | OF<br>D3 | OF<br>D4   | OF<br>D5   | OF<br>D6 | OF<br>D7   | OF<br>D8 | OF<br>D9 | OF<br>D 10 | OF<br>D 11 | OF<br>D 12 | OFD<br>13 |
|------|----------|-----------|----------|------------|------------|----------|------------|----------|----------|------------|------------|------------|-----------|
|      | DI       | D 4       | 03       | <b>D</b> 4 | <b>D</b> 3 | DU       | <b>D</b> 7 | Do       | 09       | D 10       | DII        | D 14       | 15        |
| Ι    |          |           |          |            |            |          |            |          |          |            |            |            |           |
| MB   | 8.7      | 8.4       | 8.5      | 8.4        | 8.4        | 8.5      | 8.4        |          | 8.7      |            |            |            |           |
| A    | 5        | 6         | 3        | 5          | 5          | 2        | 5          | 8.6      | 8        | 8.09       | 8.27       | 8.4        | 8.34      |
| Π    |          |           |          |            |            |          | •          |          |          |            | 1995 - 199 |            |           |
| MB   |          | 9.1       |          |            | 9.2        |          | 9.2        | 9.2      | 9.2      |            |            |            |           |
| A    | 9.4      | 9         | 9.1      | 9.2        | 3          | 9.1      | 3          | 4        | 1        | 9.11       | 9.11       | 9.27       | 9.41      |
| Aver | 9.0      | 8.8       | 8.8      | 8.8        | 8.8        | 8.8      | 8.8        | 8.9      | 9.0      |            |            |            |           |
| age  | 8        | 3         | 2        | 3          | 4          | 1        | 4          | 2        | 0        | 8.60       | 8.69       | 8.84       | 8.88      |

| Findin | gs                                                                                                             | Action Taken                                                                                           |  |  |  |  |
|--------|----------------------------------------------------------------------------------------------------------------|--------------------------------------------------------------------------------------------------------|--|--|--|--|
| 1.     | The satisfaction level among<br>students in all the parameters have<br>been the highest in the last five years |                                                                                                        |  |  |  |  |
| 2.     | More efforts can be taken to<br>improve the number of industrial<br>visits                                     | The clubs pertaining to the domain are<br>advised to include industrial visits in their<br>annual plan |  |  |  |  |
| 3.     | The library resources were found to<br>be highly appreciated by both the II-<br>and I-year students            | La                                                                                                     |  |  |  |  |