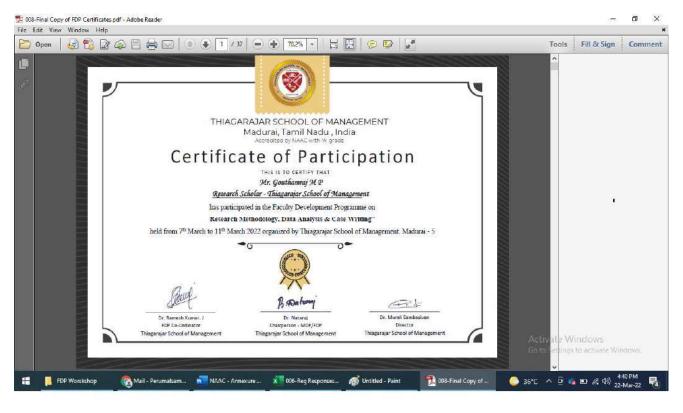

seful                                                         |
| 5            | Data analysis part was very useful                                             |
| 6            | All the concepts discussed was very useful. Thanks to programme organizer.     |
| 7            | Practicing PLS was very useful.                                                |
| 8            | Very informative session                                                       |
| 9            | Case writing session was useful                                                |
| 10           | Workshop can be extended one or two days more                                  |
| 11           | Missed the live interaction those who attended online                          |

# 9.EVENT PHOTOS









**CERTIFICATE COPY** 



### **RECEIPT COPY**

| Thiagarajar School of Managemen<br>Panban Swame Nayar Thirupparankurdian<br>Matural - 625005 |                 |                     | RECEIPT   |
|----------------------------------------------------------------------------------------------|-----------------|---------------------|-----------|
| BILL TO                                                                                      | A Indira Gandhi |                     |           |
| Transaction ID                                                                               | 205609473246    |                     |           |
| Particulars                                                                                  | Ne of staff     | UNIT PRICE          | Amount    |
| FDP Workshop Payment Details<